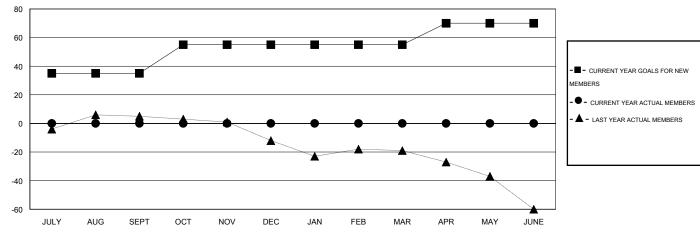

## GOALS AND ACTUAL MEMBERS CUMULATIVE

| DROPPED CLUBS: 0  DROPPED MEMBERS |   | 0 CLUBS OF 0 ADDED 1 OR MORE NEW<br>MEMBERS | GENDER DISTRIBUTION  MALE 0 (100.00%)  FEMALE 0 (100.00%) |   |
|-----------------------------------|---|---------------------------------------------|-----------------------------------------------------------|---|
| DECEASED                          | 0 | CLICK HERE FOR HEALTH                       | FAMILY LINIT MEMBERS                                      | 0 |
| CLUB CANCELLED                    | 0 | ASSESSMENT DATA                             | FAMILY UNIT MEMBERS                                       | • |
| OTHER                             | 0 |                                             | HEAD OF HOUSEHOLD                                         | 0 |
| TOTAL                             | 0 |                                             | NON-HEAD OF HOUSEHOLD                                     | 0 |